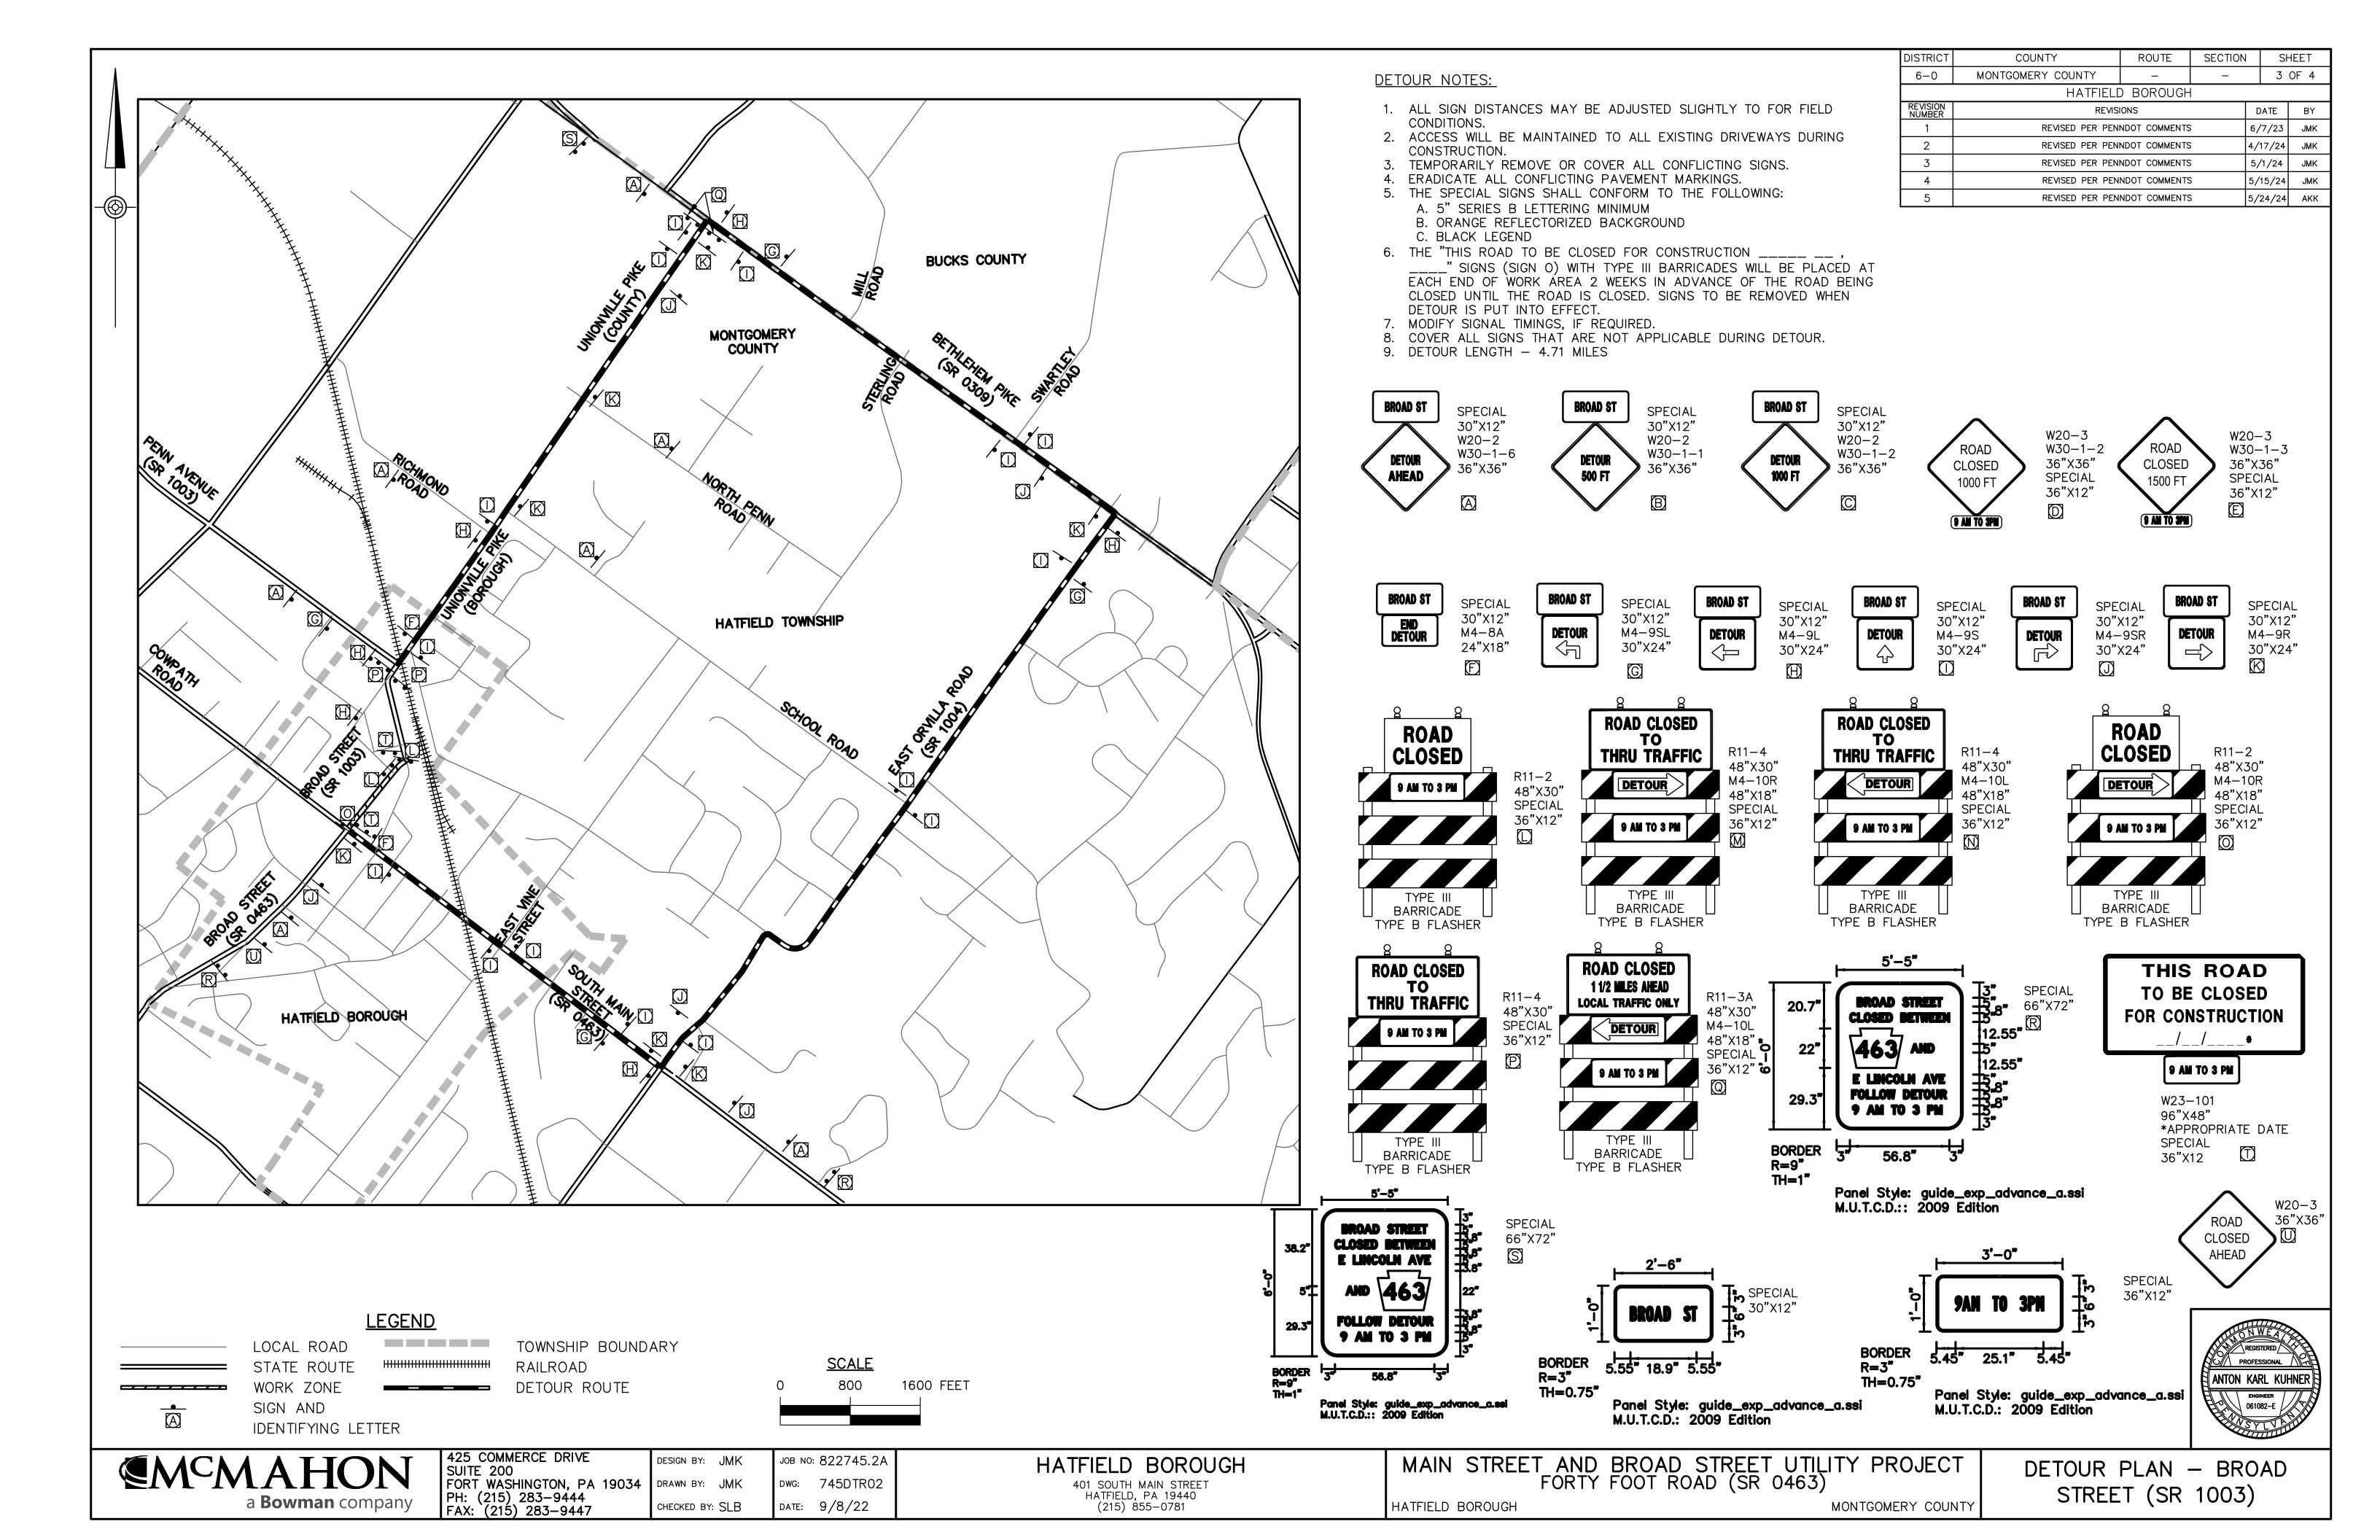

| DISTRICT           | COUNTY                       | ROUTE   | SECTION | Sł | SHEET |  |  |  |  |
|--------------------|------------------------------|---------|---------|----|-------|--|--|--|--|
| 6-0                | MONTGOMERY COUNTY            | —       | _       | 2  | OF 4  |  |  |  |  |
| HATFIELD BOROUGH   |                              |         |         |    |       |  |  |  |  |
| REVISION<br>NUMBER | REVISI                       |         | DATE    | BY |       |  |  |  |  |
| 1                  | REVISED PER PEN              | 6/7/23  | JMK     |    |       |  |  |  |  |
| 2                  | REVISED PER PEN              | 4/17/24 | JMK     |    |       |  |  |  |  |
| 3                  | REVISED PER PEN              | 5/1/24  | JMK     |    |       |  |  |  |  |
| 4                  | REVISED PER PENNDOT COMMENTS |         |         |    | JMK   |  |  |  |  |
| 5                  | REVISED PER PEN              | 5/24/24 | ΑΚΚ     |    |       |  |  |  |  |
|                    |                              |         |         |    |       |  |  |  |  |

DETOUR PLAN – BROAD STREET (SR 0463)