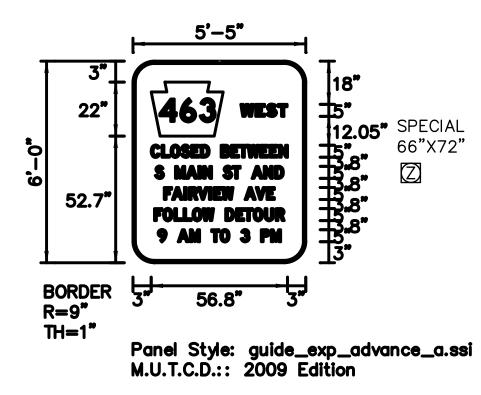

| SUITE       | E 200                            |                 | JOB NO: 822745.2A | HATFIELD BOROUGH                     |                  | AND BROAD STREET UTILITY PROJECT |
|-------------|----------------------------------|-----------------|-------------------|--------------------------------------|------------------|----------------------------------|
| FORT        | F WASHINGTON, PA 19034           | DRAWN BY: JMK   | DWG: 745DTR01     | 401 SOUTH MAIN STREET                | FO               | RTY FOOT ROAD (SR 0463)          |
| PH:<br>FAX: | (215) 283–9444<br>(215) 283–9447 | CHECKED BY: SLB | DATE: 9/8/22      | HATFIELD, PA 19440<br>(215) 855–0781 | HATFIELD BOROUGH | MONTGOMERY COUNTY                |













| DISTRICT           | COUNTY                       |