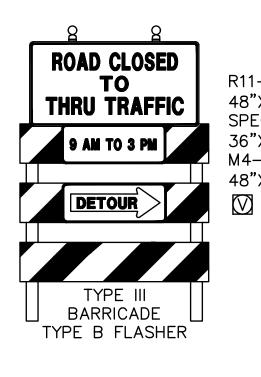

| SUITE       | E 200                            |                 | JOB NO: 822745.2A | HATFIELD BOROUGH                     |                  | AND BROAD STREET UTILITY PROJECT |
|-------------|----------------------------------|-----------------|-------------------|--------------------------------------|------------------|----------------------------------|
| FORT        | F WASHINGTON, PA 19034           | DRAWN BY: JMK   | DWG: 745DTR01     | 401 SOUTH MAIN STREET                | FO               | RTY FOOT ROAD (SR 0463)          |
| PH:<br>FAX: | (215) 283–9444<br>(215) 283–9447 | CHECKED BY: SLB | DATE: 9/8/22      | HATFIELD, PA 19440<br>(215) 855–0781 | HATFIELD BOROUGH | MONTGOMERY COUNTY                |













| DISTRICT           | COUNTY                       | R