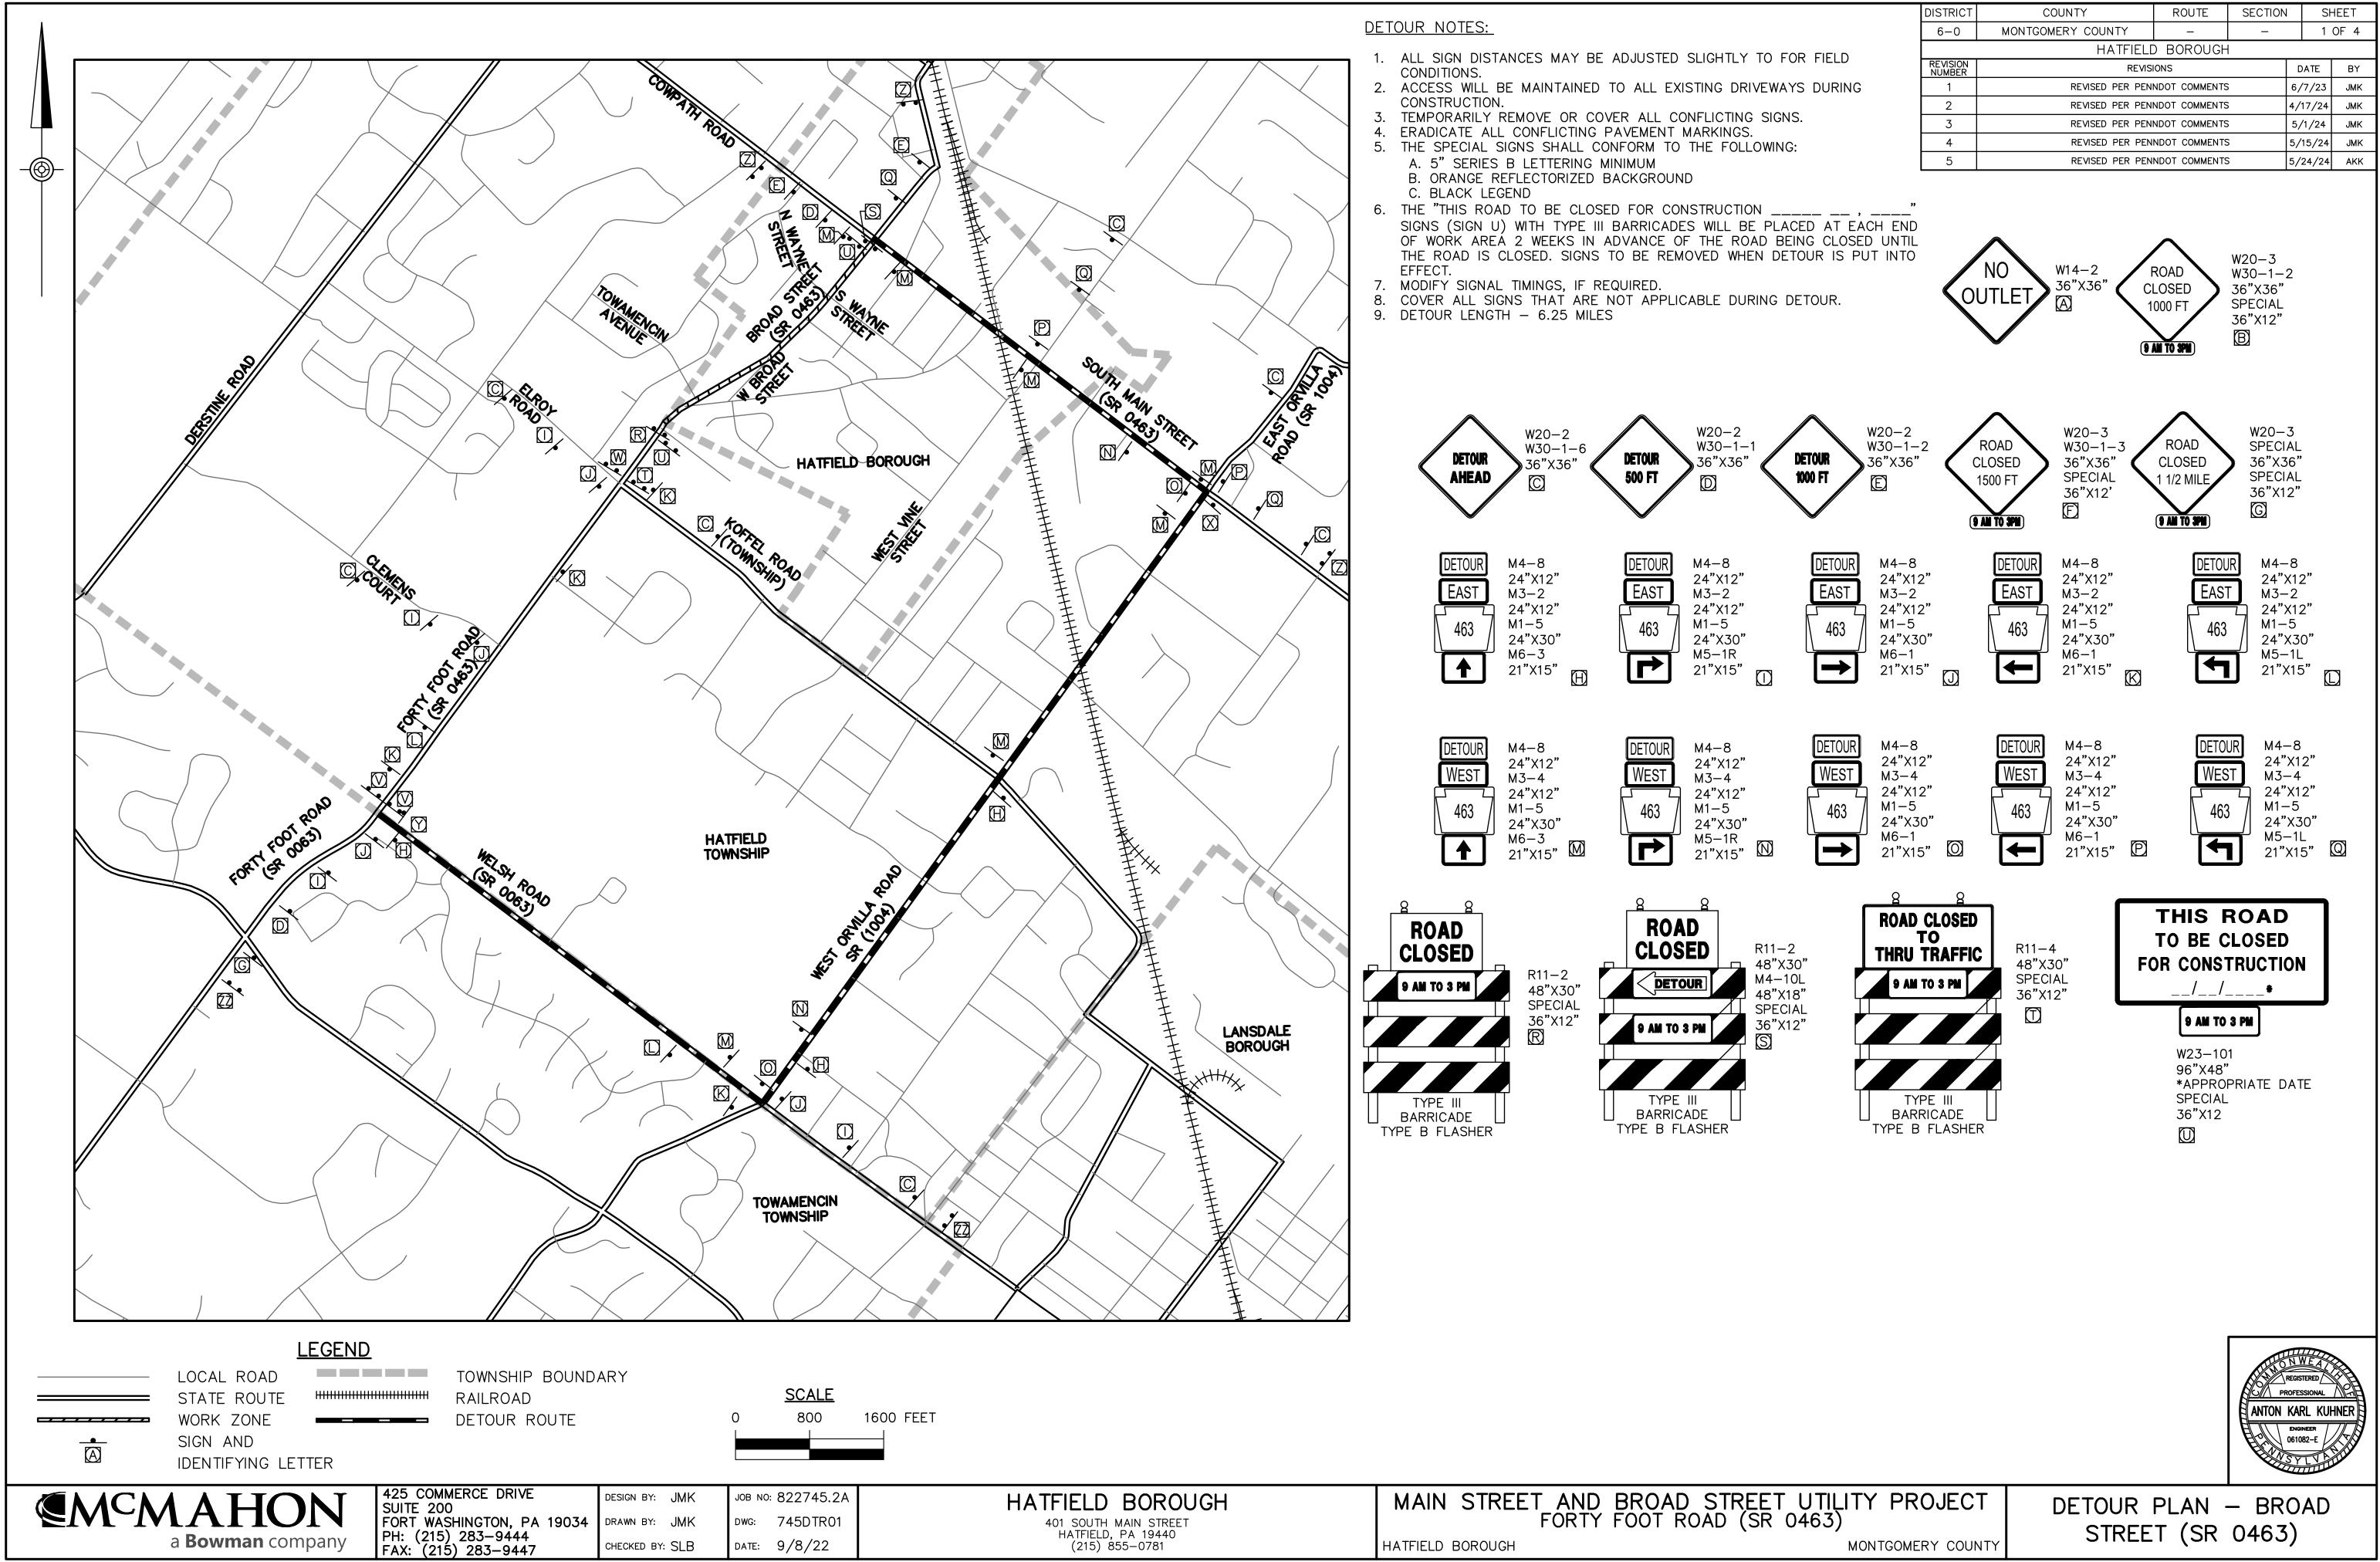

| SUITE       | E 200                            |                 | JOB NO: 822745.2A | HATFIELD BOROUGH                     |                  | AND BROAD STREET UTILITY PROJECT |
|-------------|----------------------------------|-----------------|-------------------|--------------------------------------|------------------|----------------------------------|
| FORT        | F WASHINGTON, PA 19034           | DRAWN BY: JMK   | DWG: 745DTR01     | 401 SOUTH MAIN STREET                | FO               | RTY FOOT ROAD (SR 0463)          |
| PH:<br>FAX: | (215) 283–9444<br>(215) 283–9447 | CHECKED BY: SLB | DATE: 9/8/22      | HATFIELD, PA 19440<br>(215) 855–0781 | HATFIELD BOROUGH | MONTGOMERY COUNTY                |













| DISTRICT           | COUNTY