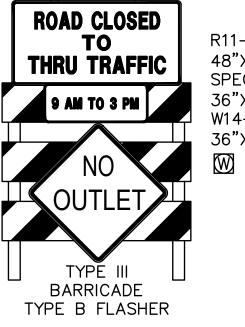

| SUITE       | E 200                            |                 | JOB NO: 822745.2A | HATFIELD BOROUGH                     |                  | AND BROAD STREET UTILITY PROJECT |
|-------------|----------------------------------|-----------------|-------------------|--------------------------------------|------------------|----------------------------------|
| FORT        | F WASHINGTON, PA 19034           | DRAWN BY: JMK   | DWG: 745DTR01     | 401 SOUTH MAIN STREET                | FO               | RTY FOOT ROAD (SR 0463)          |
| PH:<br>FAX: | (215) 283–9444<br>(215) 283–9447 | CHECKED BY: SLB | DATE: 9/8/22      | HATFIELD, PA 19440<br>(215) 855–0781 | HATFIELD BOROUGH | MONTGOMERY COUNTY                |













| DISTRICT           | COUNTY                       | ROUTE   | SECTION | Sł | SHEET |  |  |  |  |
|--------------------|------------------------------|---------|---------|----|-------|--|--|--|--|
| 6-0                | MONTGOMERY COUNTY            | —       | _       | 2  | OF 4  |  |  |  |  |
| HATFIELD BOROUGH   |                              |         |         |    |       |  |  |  |  |
| REVISION<br>NUMBER | REVISI                       |         | DATE    | BY |       |  |  |  |  |
| 1                  | REVISED PER PEN              | 6/7/23  | JMK     |    |       |  |  |  |  |
| 2                  | REVISED PER PEN              | 4/17/24 | JMK     |    |       |  |  |  |  |
| 3                  | REVISED PER PEN              | 5/1/24  | JMK     |    |       |  |  |  |  |