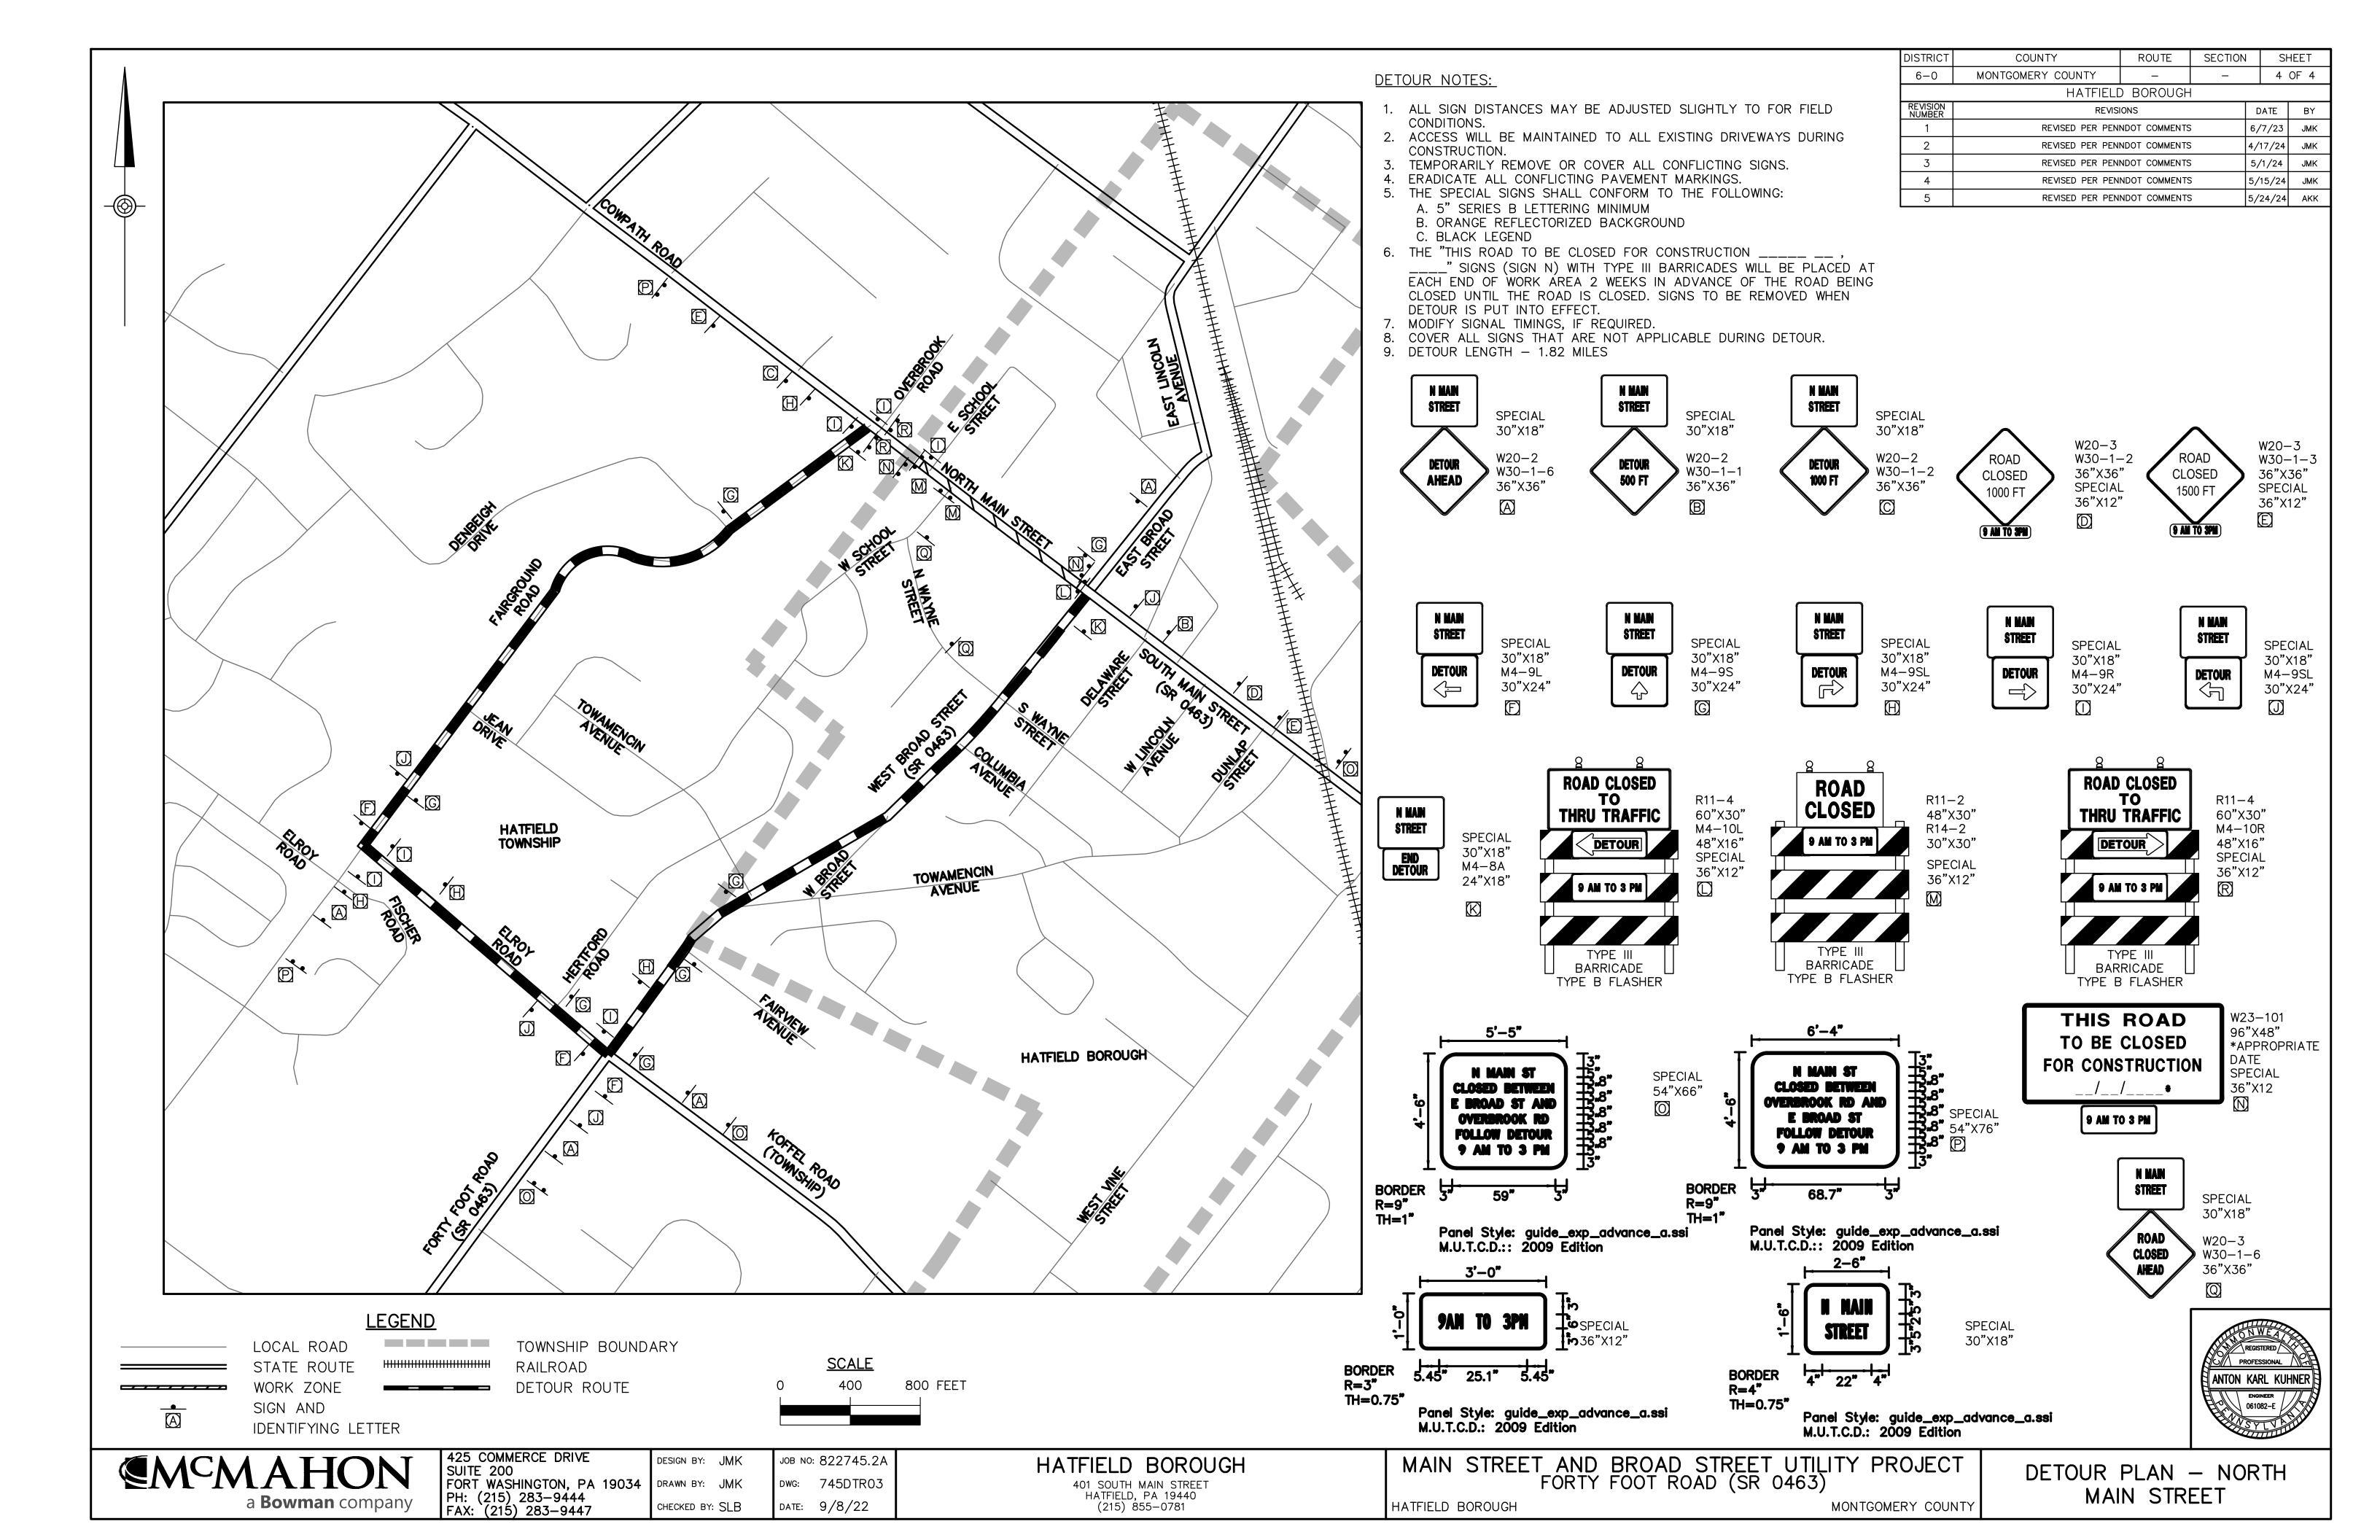

| SUITE       | E 200                            |                 | JOB NO: 822745.2A | HATFIELD BOROUGH                     |                  | AND BROAD STREET UTILITY PROJECT |
|-------------|----------------------------------|-----------------|-------------------|--------------------------------------|------------------|----------------------------------|
| FORT        | F WASHINGTON, PA 19034           | DRAWN BY: JMK   | DWG: 745DTR01     | 401 SOUTH MAIN STREET                | FO               | RTY FOOT ROAD (SR 0463)          |
| PH:<br>FAX: | (215) 283–9444<br>(215) 283–9447 | CHECKED BY: SLB | DATE: 9/8/22      | HATFIELD, PA 19440<br>(215) 855–0781 | HATFIELD BOROUGH | MONTGOMERY COUNTY                |