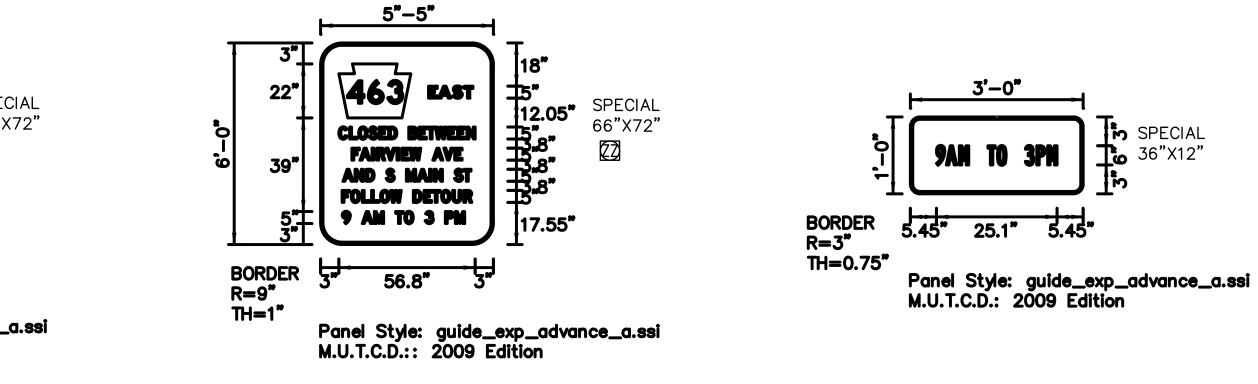

| SUITE       | E 200                            |                 | JOB NO: 822745.2A | HATFIELD BOROUGH                     |                  | AND BROAD STREET UTILITY PROJECT |
|-------------|----------------------------------|-----------------|-------------------|--------------------------------------|------------------|----------------------------------|
| FORT        | F WASHINGTON, PA 19034           | DRAWN BY: JMK   | DWG: 745DTR01     | 401 SOUTH MAIN STREET                | FO               | RTY FOOT ROAD (SR 0463)          |
| PH:<br>FAX: | (215) 283–9444<br>(215) 283–9447 | CHECKED BY: SLB | DATE: 9/8/22      | HATFIELD, PA 19440<br>(215) 855–0781 | HATFIELD BOROUGH | MONTGOMERY COUNTY                |













| DISTRICT           | COUNTY                       | ROUTE   | SECTION | Sł | SHEET |  |  |  |  |
|--------------------|------------------------------|---------|---------|----|-------|--|--|--|--|
| 6-0                | MONTGOMERY COUNTY            | —       | _       | 2  | OF 4  |  |  |  |  |
| HATFIELD BOROUGH   |                              |         |         |    |       |  |  |  |  |
| REVISION<br>NUMBER | REVISI                       |         | DATE    | BY |       |  |  |  |  |
| 1                  | REVISED PER PEN              | 6/7/23  | JMK     |    |       |  |  |  |  |
| 2                  | REVISED PER PEN              | 4/17/24 | JMK     |    |       |  |  |  |  |
| 3                  | REVISED PER PEN              | 5/1/24  | JMK     |    |       |  |  |  |