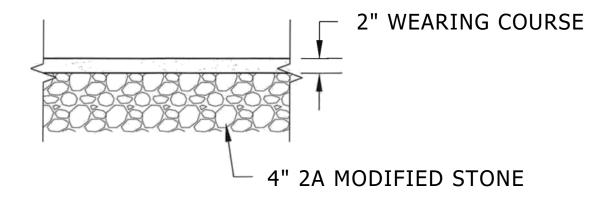

#### **GENERAL REGULATIONS**

- 1. Paved driveways shall consist of 2" depth bituminous wearing course on 4" depth 2A modified stone base.
- 2. The property owner is responsible for obtaining any other permits which may be required and complying with any other State or Federal Government regulations.
- 3. The slope of the driveway shall not exceed twelve (12) percent. The first twenty feet from the curbline shall not exceed five (5) percent.
- 4. A driveway serving a single dwelling unit shall have a minimum width of ten (10) feet. A common driveway, serving up to four (4) dwelling units shall have a minimum width of sixteen (16) feet.
- 5. A driveway serving a single dwelling unit shall be located as far from street intersections as reasonably possible, but no less than fifty (50) feet from the nearest street intersection.
- 6. The construction of all driveways will be subject to the inspection and approval of the Borough. The Borough shall be notified a minimum of forty-eight (48) hours in advance of construction.
- 7. Concrete aprons for driveways shall be six (6) inches thick and reinforced with six (6) by six (6) inch number nine (9) wire. The wire shall be installed no closer than 1/2 inch from the top or bottom surfaces of the apron.
- 8. Curbing
- a) The permit may require the installation of curbing wherever it is required to control access and/or drainage. All curbing must be permanent curbing.
- b) Where property abutting the road right of way line could be used as a parking area, the permit may require curbing, permanent guiderail or fencing to be constructed along the right of way line in order to prohibit vehicle encroachment upon the sidewalk or shoulder area
- c) When curb exists adjacent to the proposed driveway, the line and grade of the existing curb shall be matched, unless otherwise authorized by the permit.

# HATFIELD BOROUGH TYPICAL DRIVEWAY PAVING DETAIL NO SCALE