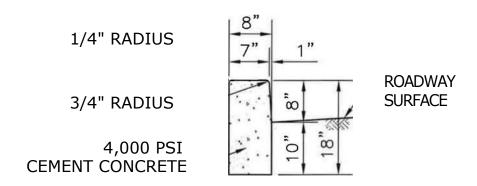

# HATFIELD BOROUGH CONCRETE CURB DETAIL

NO SCALE

### NOTES:

1. IF CURB IS BEING REPLACED, MATCH HEIGHT OF EXISTING CURB ON EACH END.