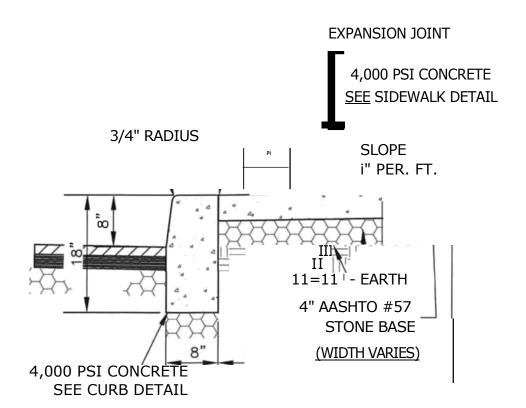

# HATFIELD BOROUGH STRAIGHT CURB & SIDEWALK DETAIL NO SCALE

4" AIR-ENTRAINED CONCRETE (MIN. 4,000 PSI) 4" AASHTO #57 STONE

### SIDEWALK DETAIL NOTES:

- SIDEWALKS AT DRIVEWAYS SHALL BE 6" THICK CONCRETE WITH 6"x6" - NO. 9 WIRE (2 LAYERS, 2" APART. i" FROM SURFACE.)
- 0. 4" BIT. EXP. JOINT AT 20' O.C.
- 3 CONSTRUCTION JOINT AT 5' O.C.