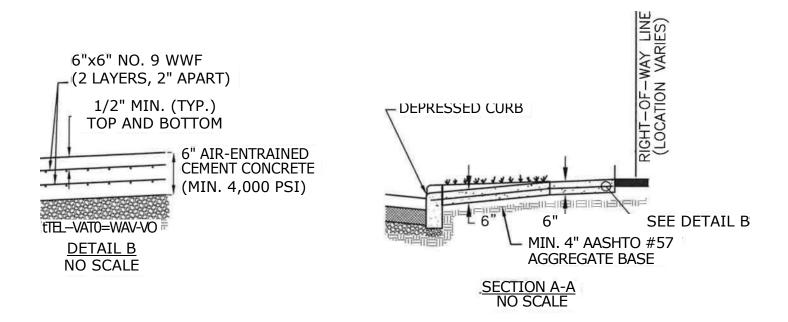

#### **GENERAL REGULATIONS**

- 1. Paved driveways shall consist of 2" depth bituminous wearing course on 4" depth 2A modified stone base.
- 2. The property owner is responsible for obtaining any other permits which may be required and complying with any other State or Federal Government regulations.
- 3. The slope of the driveway shall not exceed twelve (12) percent. The first twenty feet from the curbline shall not exceed five (5) percent.
- 4. A driveway serving a single dwelling unit shall have a minimum width of ten (10) feet. A common driveway, serving up to four (4) dwelling units shall have a minimum width of sixteen (16) feet.
- 5. A driveway serving a single dwelling unit shall be located as far from street intersections as reasonably possible, but no less than fifty (50) feet from the nearest street intersection.
- 6. The construction of all driveways will be subject to the inspection and approval of the Borough. The Borough shall be notified a minimum of forty-eight (48) hours in advance of construction.
- 7. Concrete aprons for driveways shall be six (6) inches thick and reinforced with six (6) by six (6) inch number nine (9) wire. The wire shall be installed no closer than 1/2 inch from the top or bottom surfaces of the apron.
- 8. Curbing
- a) The permit may require the installation of curbing wherever it is required to control access and/or drainage. All curbing must be permanent curbing.
- b) Where property abutting the road right of way line could be used as a parking area, the permit may require curbing, permanent guiderail or fencing to be constructed along the right of way line in order to prohibit vehicle encroachment upon the sidewalk or shoulder area
- c) When curb exists adjacent to the proposed driveway, the line and grade of the existing curb shall be matched, unless otherwise authorized by the permit.

### NOTES:

1. IF CURB IS BEING REPLACED, MATCH HEIGHT OF EXISTING CURB ON EACH END.

### SIDEWALK DETAIL NOTES:

- SIDEWALKS AT DRIVEWAYS SHALL BE 6" THICK CONCRETE WITH 6"x6" - NO. 9 WIRE (2 LAYERS, 2" APART. i" FROM SURFACE.)
- 0. 4" BIT. EXP. JOINT AT 20' O.C.
- 3 CONSTRUCTION JOINT AT 5' O.C.

# HATFIELD BOROUGH SIDEWALK/DRIVEWAY APRON DETAIL

**NO SCALE** 