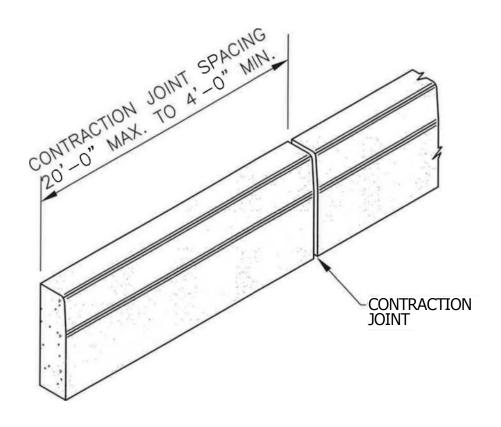

### NOTES:

1. IF CURB IS BEING REPLACED, MATCH HEIGHT OF EXISTING CURB ON EACH END.

# HATFIELD BOROUGH CONCRETE CURB DETAIL

NO SCALE