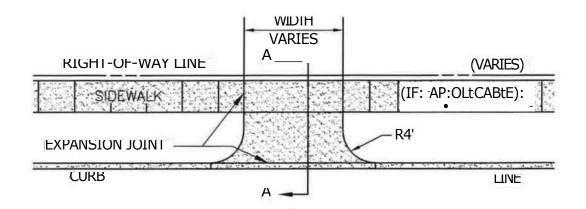

### SIDEWALK DETAIL NOTES:

- SIDEWALKS AT DRIVEWAYS SHALL BE 6" THICK CONCRETE WITH 6"x6" - NO. 9 WIRE (2 LAYERS, 2" APART. i" FROM SURFACE.)
- 0. 4" BIT. EXP. JOINT AT 20' O.C.
- 3 CONSTRUCTION JOINT AT 5' O.C.

# HATFIELD BOROUGH SIDEWALK/DRIVEWAY APRON DETAIL

**NO SCALE** 